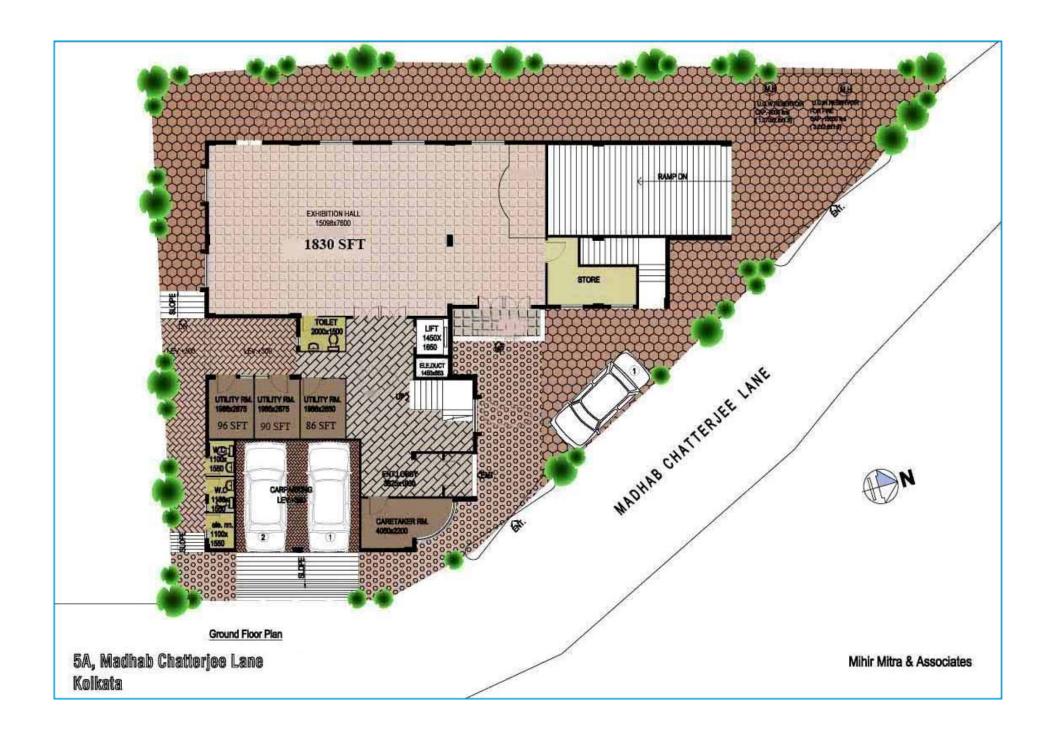

## SIDDHARTH SANSKRUTI -A modern Ground + Three

Storied building with a Basement and a Beautiful Elevation and adequate Car Parking space with provision for other service area in Bhowanipore designed by renowned Architect & Structural Engineers. Each floor shall have 3 well designed airy flats of 3 BHK & 2 BHK with three sides open. This building shall also have a large Community Hall with attached toilet and pantry for the residents.