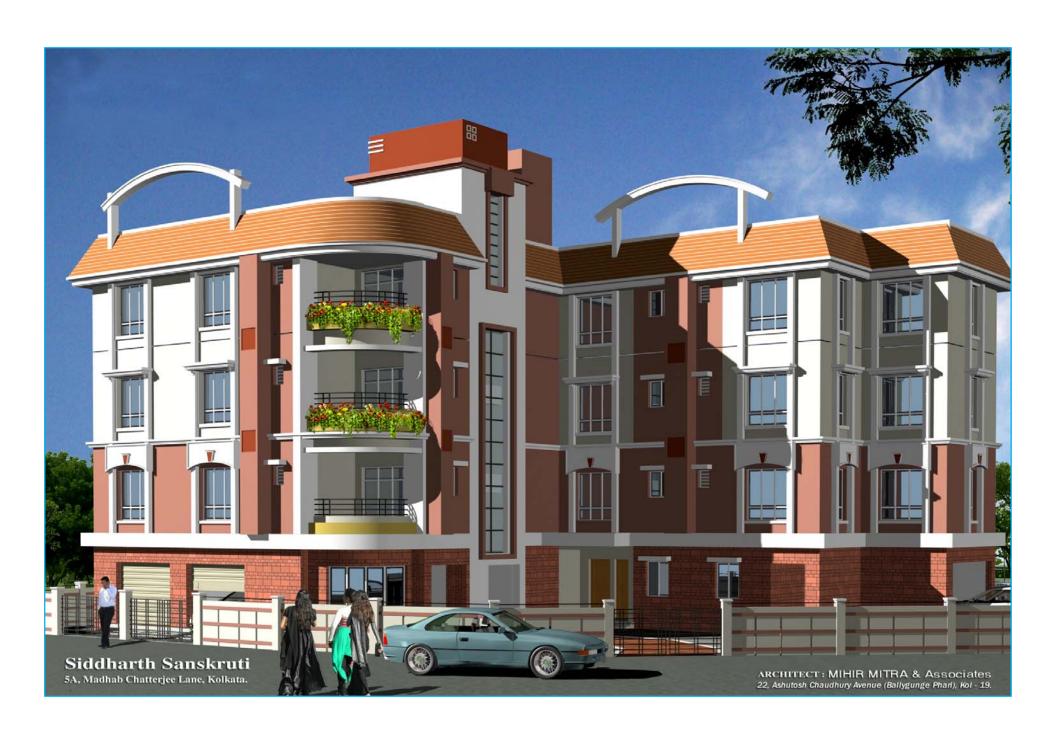

## SIDDHARTH SANSKRUTI -A modern Ground + Three

Storied building with a Basement and a Beautiful Elevation and adequate Car Parking space with provision for other service area in Bhowanipore designed by renowned Architect & Structural Engineers. Each floor shall have 3 well designed airy flats of 3 BHK & 2 BHK with three sides open. This building shall also have a large Community Hall with attached toilet and pantry for the residents.

## Highlights:

- \* Beautiful Elevation
- \* Air Conditioned Community hall
- **&** Common Terrace
- \* Aesthetically Designed Lobby
- \* Water Proof Treatment on Terrace
- ❖ Anti Termite Treatment in foundation
- \* Boundary wall with ornamental gates & lights
- ❖ Closed Circuit TV
- \* Elevator Otis / Kone or Eqv.
- **❖** Intercom
- \* 24 Hours Security
- ❖ MS grill
- Beautiful Driveway
- Uninterrupted water supply
- \* Free hold Land
- Fire fighting extinguishers
- ❖ D G Set (Captive Power Supply) at extra cost
- ❖ Adequate Car Parking space at extra cost