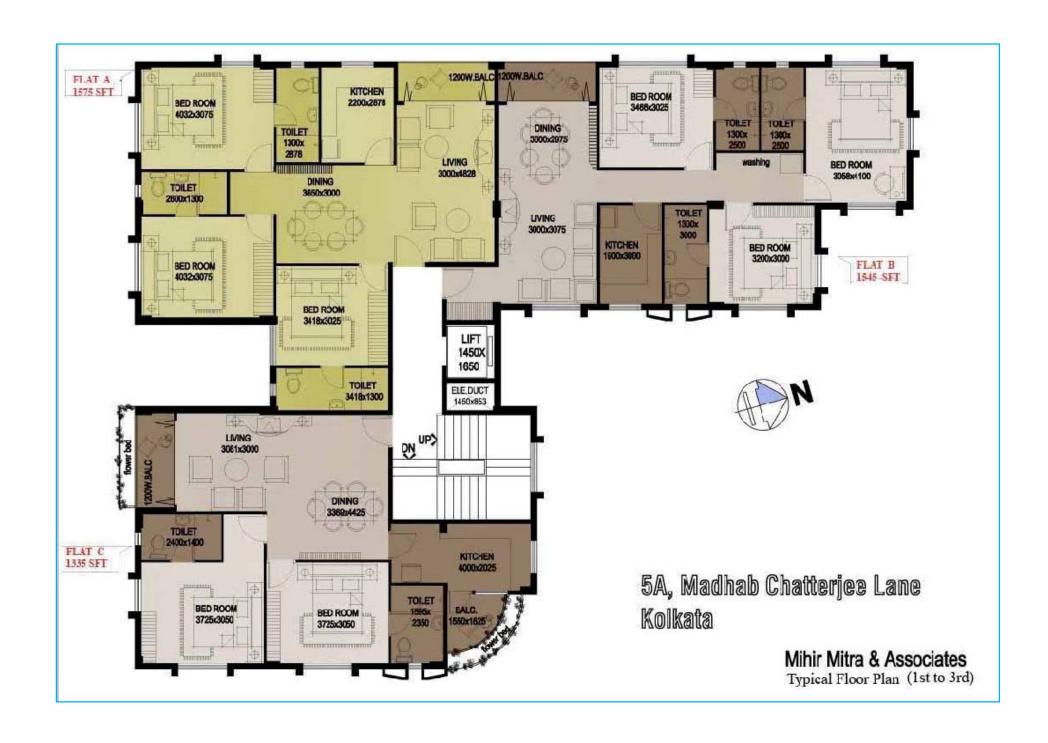

## SIDDHARTH SANSKRUTI -A modern Ground + Three

Storied building with a Basement and a Beautiful Elevation and adequate Car Parking space with provision for other service area in Bhowanipore designed by renowned Architect & Structural Engineers. Each floor shall have 3 well designed airy flats of 3 BHK & 2 BHK with three sides open. This building shall also have a large Community Hall with attached toilet and pantry for the residents.